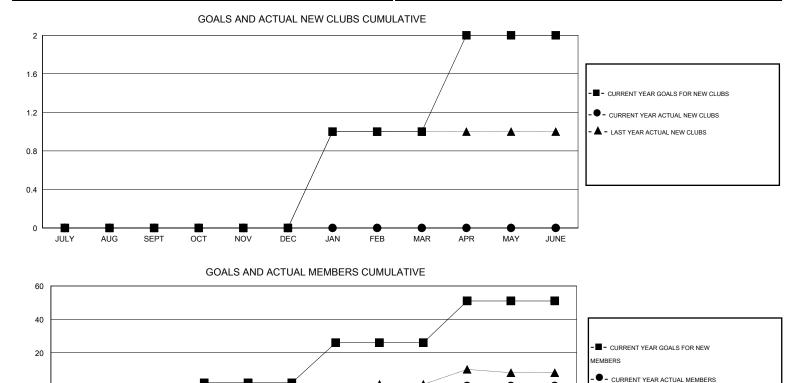

### LOCATION NEWFOUNDLAND-LABRADOR

 $\mathsf{GMT} \mathsf{\,CA} \ 2$ 

|               |                  | Clubs             |                  |                  | Members               |                    |                                     |                    |                  |  |  |
|---------------|------------------|-------------------|------------------|------------------|-----------------------|--------------------|-------------------------------------|--------------------|------------------|--|--|
|               | RESU             | LTS FOR 2015-2016 |                  |                  | RESULTS FOR 2015-2016 |                    |                                     |                    |                  |  |  |
| QUARTER       | NEW CLUB<br>GOAL | NEW CLUBS         | DROPPED<br>CLUBS | NET<br>GAIN/LOSS | QUARTER               | NEW MEMBER<br>GOAL | CHARTER AND<br>NEW MEMBERS<br>ADDED | DROPPED<br>MEMBERS | NET<br>GAIN/LOSS |  |  |
| JULY/AUG/SEPT | 0                | 0                 | 0                | 0                | JULY/AUG/SEPT         | -4                 | 1                                   | 26                 | -25              |  |  |
| OCT/NOV/DEC   | 0                | 0                 | 0                | 0                | OCT/NOV/DEC           | 6                  | 24                                  | 27                 | -3               |  |  |
| JAN/FEB/MAR   | 1                | 0                 | 0                | 0                | JAN/FEB/MAR           | 24                 | 26                                  | 42                 | -16              |  |  |
| APR/MAY/JUNE  | 1                | 0                 | 0                | 0                | APR/MAY/JUNE          | 25                 | 0                                   | 0                  | 0                |  |  |